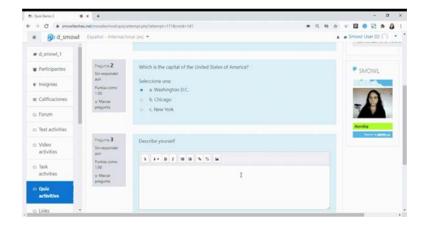

smowltech / SMOWLCM quiz

SMOWLCM quiz

Back

Question 1

Not yet answered Marked out of

1.00

Flag question

Question 2

Not yet answered

Marked out of 1.00

P Flag question

Question 3

Not yet

answered Marked out of 1.00

P Flag question

Is your audio checked an active?

O True

O False

Can you see yourself in the SMOWL block?

O True

O False

Is SMOWL CM working properly?

O True

O False