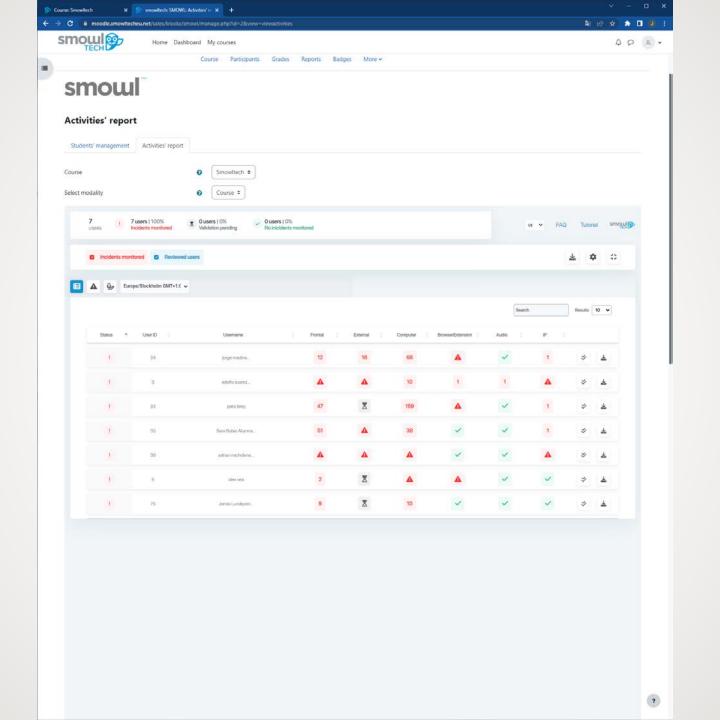

SMOWLCM monitors your activity while you are in your online course/exam. The system will be launched automatically next time you enter an activity that must be monitored. Please, take into account while you are using it that it records everything that happens in your computer.

**CLOSE THIS WINDOW** before entering the activity.

SMOWLCM is updated to its latest version.

Privacy policy 4.0.0

×

O How to install SMOWL in M...

O Monitoring report guide

O Users's managemente guide

O Filters' management guide