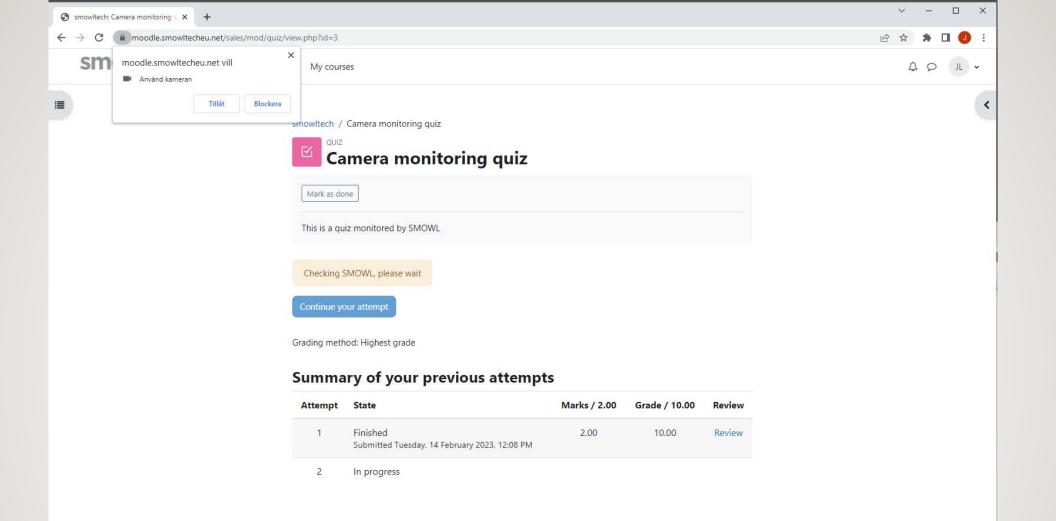

Mark as done

Checking SMOWL, please wait

Grading method: Highest grade

×

Mark as done

Checking SMOWL, please wait

Attempt quiz

Grading method: Highest grade

You can find further and detailed information about Data Protection on our website:

Privacy Policy

Additional information

Smiley Owl Tech S.L, 2018 ©

SMOWLCM monitors your activity while you are in your online course/exam. The system will be launched automatically next time you enter an activity that must be monitored. Please, take into account while you are using it that it records everything that happens in your computer.