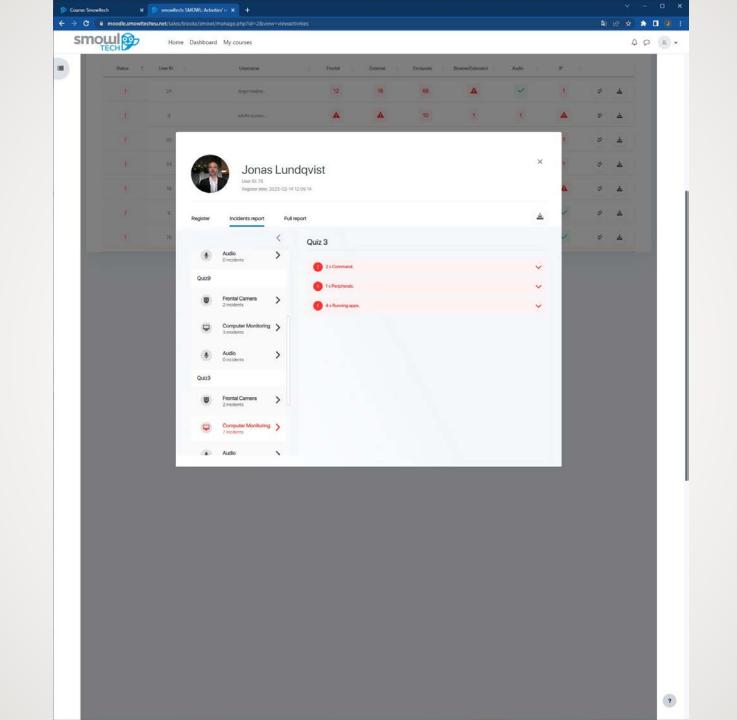

SMOWLCM monitors your activity while you are in your online course/exam. The system will be launched automatically next time you enter an activity that must be monitored. Please, take into account while you are using it that it records everything that happens in your computer.

**CLOSE THIS WINDOW** before entering the activity.

SMOWLCM is updated to its latest version.

Privacy policy 4.0.0

×

O How to install SMOWL in M...

O Monitoring report guide

O Users's managemente guide

O Filters' management guide