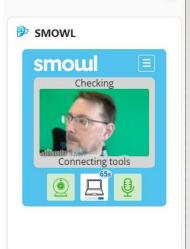

Mark as done

Checking SMOWL, please wait

Grading method: Highest grade

×

Mark as done

Checking SMOWL, please wait

Attempt quiz

Grading method: Highest grade

You can find further and detailed information about Data Protection on our website:

Privacy Policy

Additional information

Smiley Owl Tech S.L, 2018 ©

SMOWLCM monitors your activity while you are in your online course/exam. The system will be launched automatically next time you enter an activity that must be monitored. Please, take into account while you are using it that it records everything that happens in your computer.