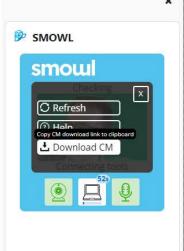

**CLOSE THIS WINDOW** before entering the activity.

SMOWLCM is updated to its latest version.

Privacy policy 4.0.0

×

O How to install SMOWL in M...

O Monitoring report guide

O Users's managemente guide

O Filters' management guide