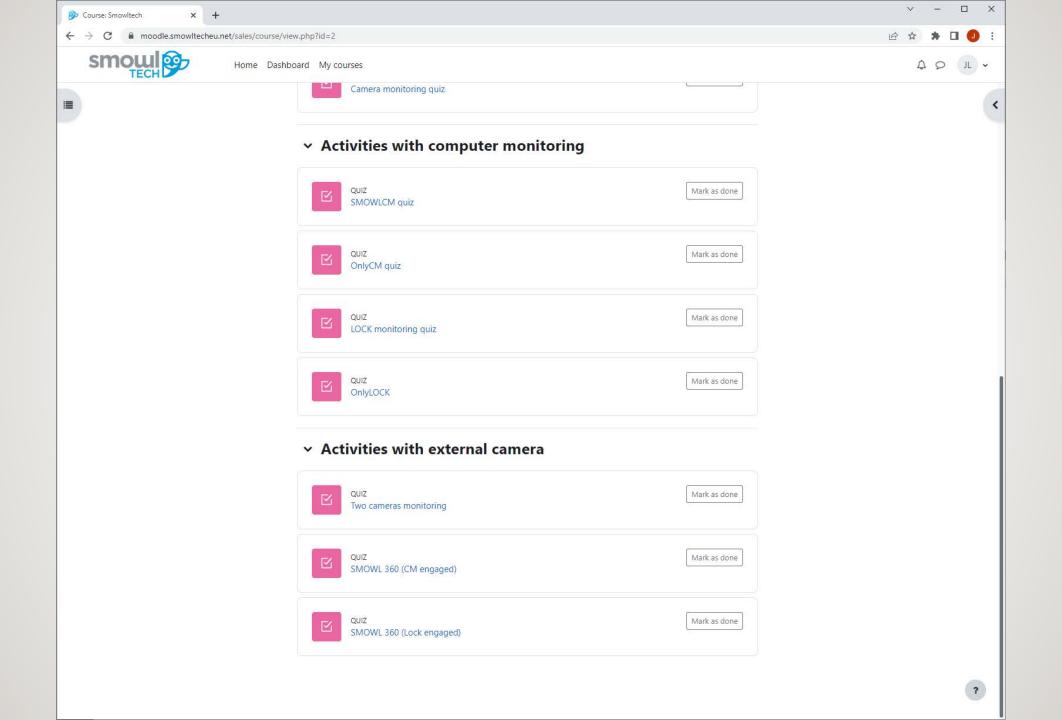

#### O SMOWLCM quiz

- OnlyCM quiz
- O LOCK monitoring quiz
- OnlyLOCK
- ✓ Activities with external ca...
- O Two cameras monitoring
- O SMOWL 360 (CM engaged)
- O SMOWL 360 (Lock engaged)

smowltech / SMOWLCM quiz

#### O SMOWLCM quiz

- OnlyCM quiz
- O LOCK monitoring quiz
- OnlyLOCK
- → Activities with external ca...
- O Two cameras monitoring
- O SMOWL 360 (CM engaged)
- O SMOWL 360 (Lock engaged)

smowltech / SMOWLCM quiz