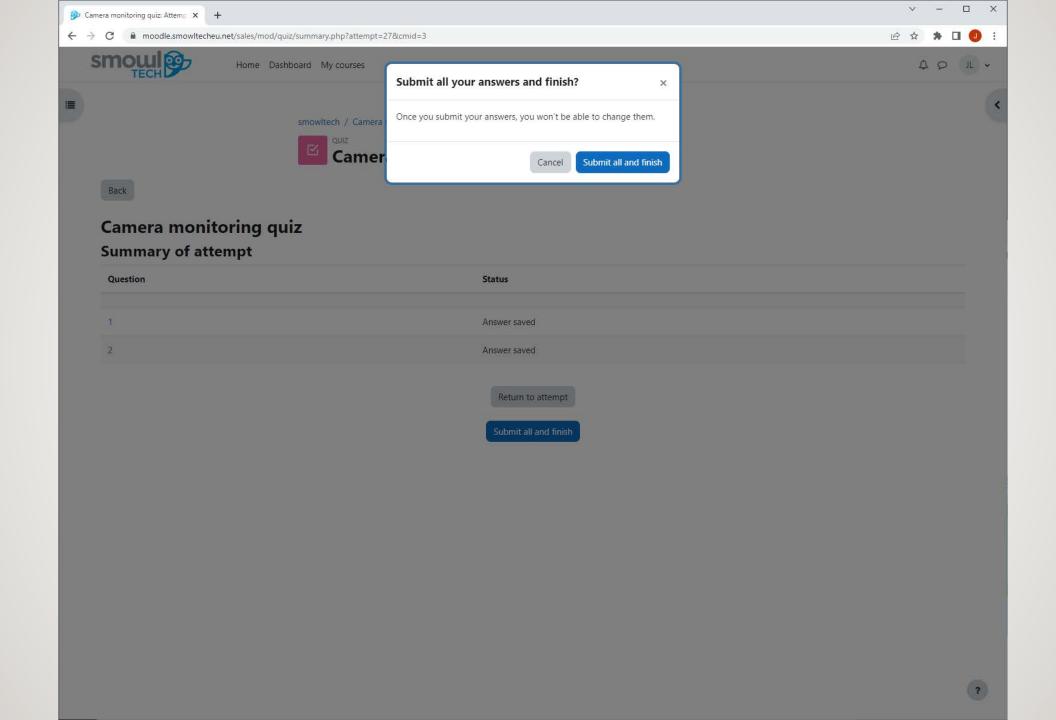

smowltech / SMOWLCM quiz

SMOWLCM quiz

Back

Question 1

Not yet answered Marked out of

1.00

Flag question

Question 2

Not yet answered

Marked out of 1.00

P Flag question

Question 3

Not yet

answered Marked out of 1.00

P Flag question

Is your audio checked an active?

O True

O False

Can you see yourself in the SMOWL block?

O True

O False

Is SMOWL CM working properly?

O True

O False

Finish attempt.

× Quiz navigation Finish attempt ...