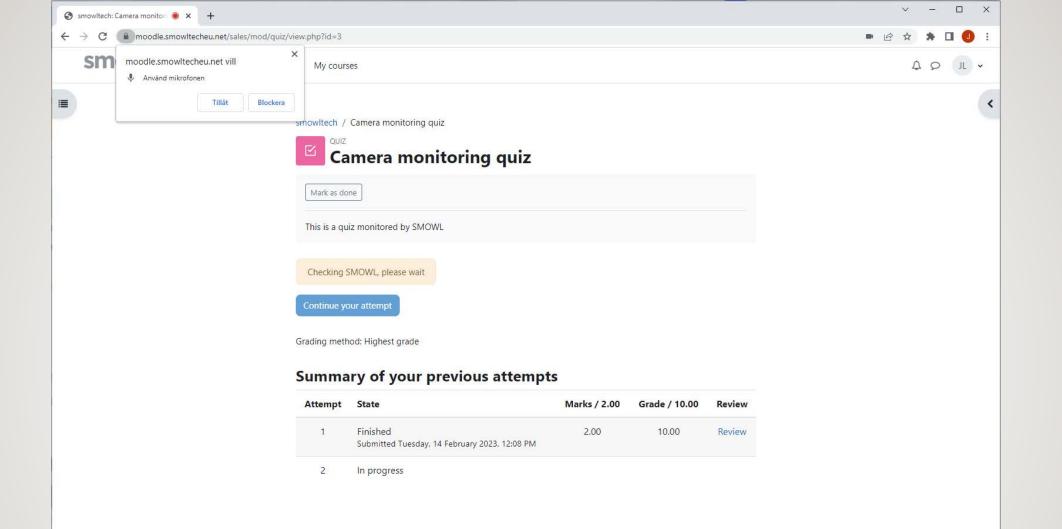

Mark as done

Checking SMOWL, please wait

Attempt quiz

Grading method: Highest grade

You can find further and detailed information about Data Protection on our website:

Privacy Policy

Additional information

Smiley Owl Tech S.L, 2018 ©

SMOWLCM monitors your activity while you are in your online course/exam. The system will be launched automatically next time you enter an activity that must be monitored. Please, take into account while you are using it that it records everything that happens in your computer.

**CLOSE THIS WINDOW** before entering the activity.

SMOWLCM is updated to its latest version.

Privacy policy 4.0.0

×

O How to install SMOWL in M...

O Monitoring report guide

O Users's managemente guide

O Filters' management guide