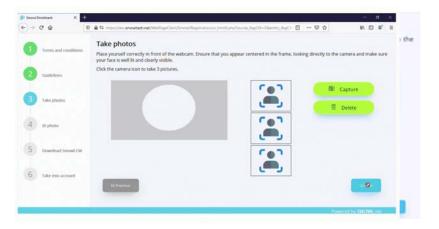

SMOWLCM monitors your activity while you are in your online course/exam. The system will be launched automatically next time you enter an activity that must be monitored. Please, take into account while you are using it that it records everything that happens in your computer.

**CLOSE THIS WINDOW** before entering the activity.

SMOWLCM is updated to its latest version.

Privacy policy 4.0.0

×

O How to install SMOWL in M...

O Monitoring report guide

O Users's managemente guide

O Filters' management guide