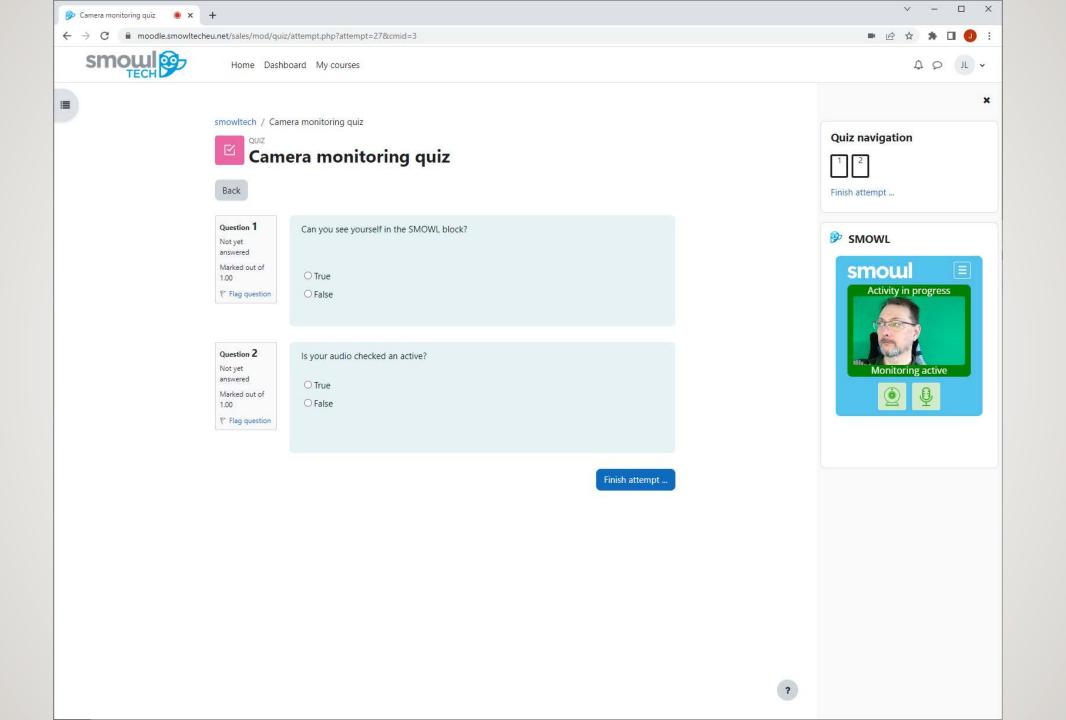

smowltech / SMOWLCM quiz

SMOWLCM quiz

Back

Question 1

Not yet answered Marked out of

1.00

Flag question

Question 2

Not yet answered

Marked out of 1.00

P Flag question

Question 3

Not yet

answered Marked out of 1.00

P Flag question

Is your audio checked an active?

O True

O False

Can you see yourself in the SMOWL block?

O True

O False

Is SMOWL CM working properly?

O True

O False

Finish attempt.

× Quiz navigation Finish attempt ...