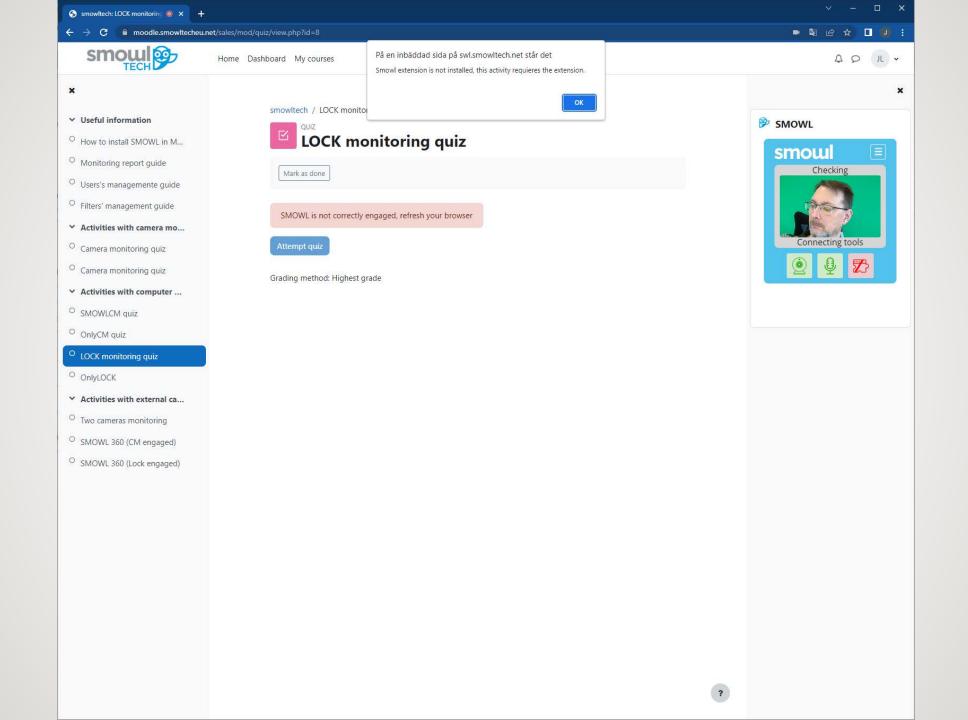

#### O SMOWLCM quiz

OnlyCM quiz

O LOCK monitoring quiz

OnlyLOCK

→ Activities with external ca...

O Two cameras monitoring

O SMOWL 360 (CM engaged)

O SMOWL 360 (Lock engaged)

smowltech / SMOWLCM quiz

Mark as done

SMOWL is engaged, you can access your activity

Attempt quiz

Grading method: Highest grade

×

∨ Useful information

O How to install SMOWL in M...