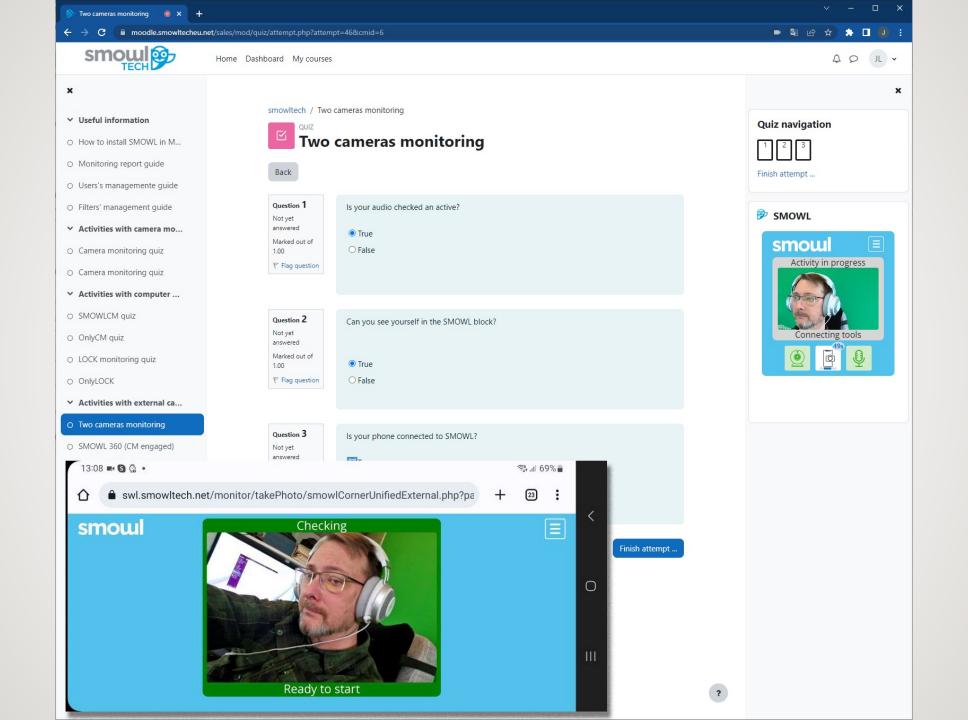

#### O SMOWLCM quiz

- OnlyCM quiz
- O LOCK monitoring quiz
- OnlyLOCK
- ✓ Activities with external ca...
- O Two cameras monitoring
- O SMOWL 360 (CM engaged)
- O SMOWL 360 (Lock engaged)

smowltech / SMOWLCM quiz