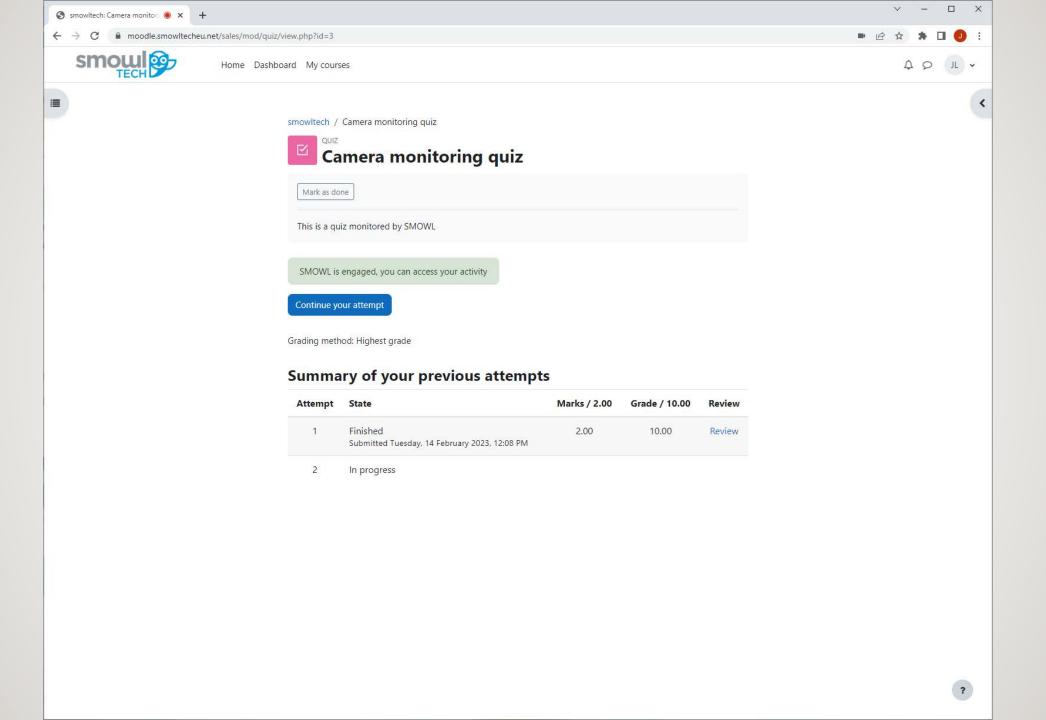

smowltech / SMOWLCM quiz

Mark as done

SMOWL is engaged, you can access your activity

Attempt quiz

Grading method: Highest grade

×

∨ Useful information

O How to install SMOWL in M...