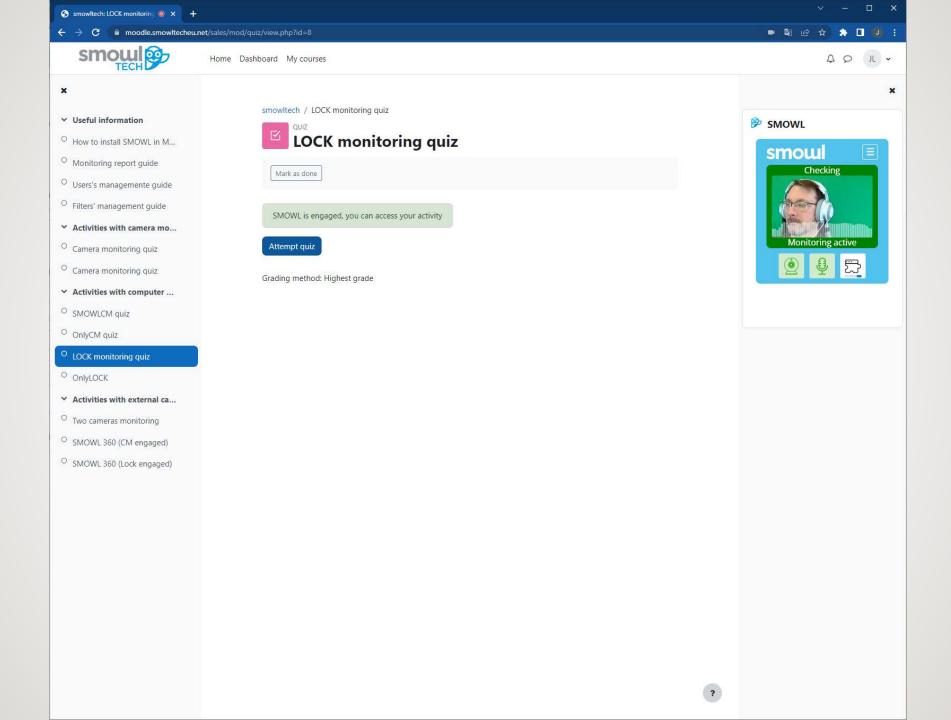

#### O SMOWLCM quiz

OnlyCM quiz

O LOCK monitoring quiz

OnlyLOCK

→ Activities with external ca...

O Two cameras monitoring

O SMOWL 360 (CM engaged)

O SMOWL 360 (Lock engaged)

smowltech / SMOWLCM quiz

Mark as done

SMOWL is engaged, you can access your activity

Attempt quiz

Grading method: Highest grade

×

∨ Useful information

O How to install SMOWL in M...