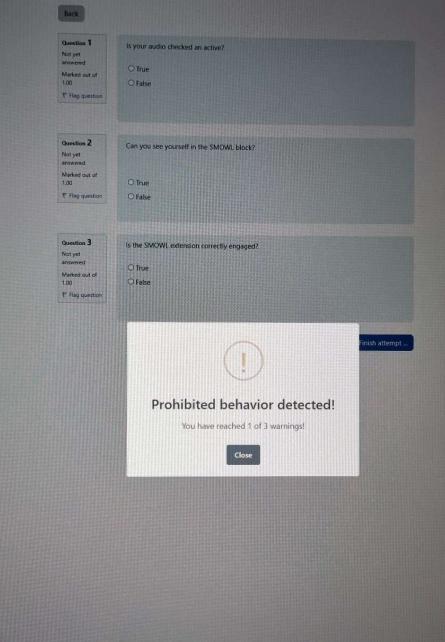

smowltech / SMOWLCM quiz

SMOWLCM quiz

Back

Question 1

Not yet answered Marked out of

1.00

Flag question

Question 2

Not yet answered

Marked out of 1.00

P Flag question

Question 3

Not yet

answered Marked out of 1.00

P Flag question

Is your audio checked an active?

O True

O False

Can you see yourself in the SMOWL block?

O True

O False

Is SMOWL CM working properly?

O True

O False

Finish attempt.

× Quiz navigation Finish attempt ...