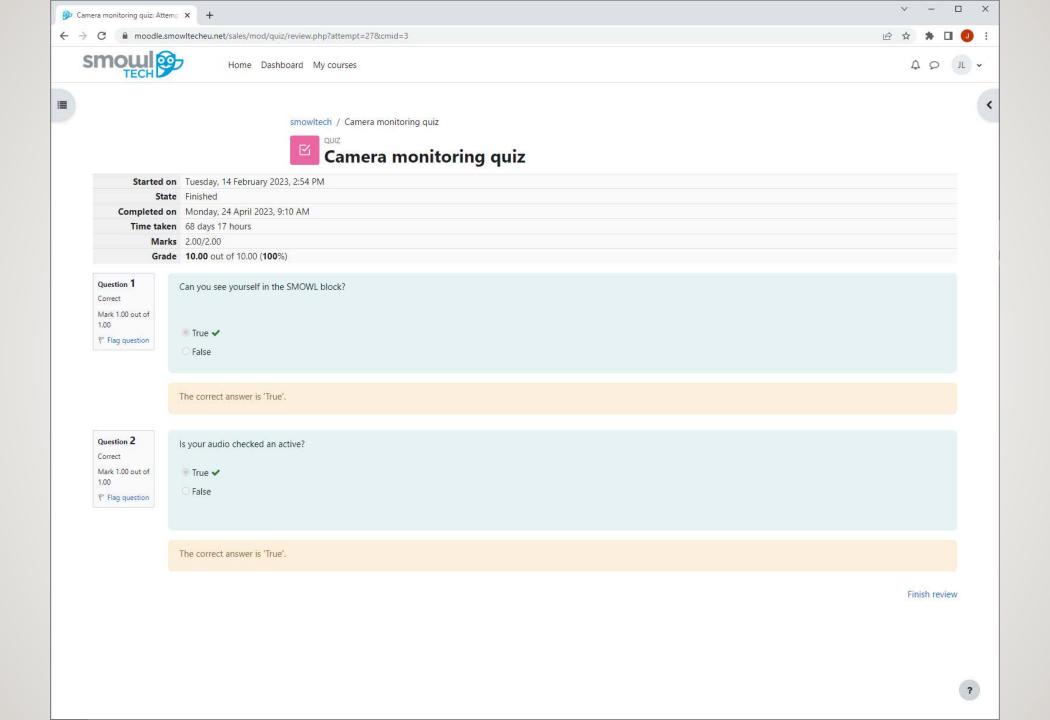

Not yet answered

Marked out of 1.00

P Flag question

Question 3

Not yet

answered Marked out of 1.00

P Flag question

Is your audio checked an active?

O True

O False

Can you see yourself in the SMOWL block?

O True

O False

Is SMOWL CM working properly?

O True

O False