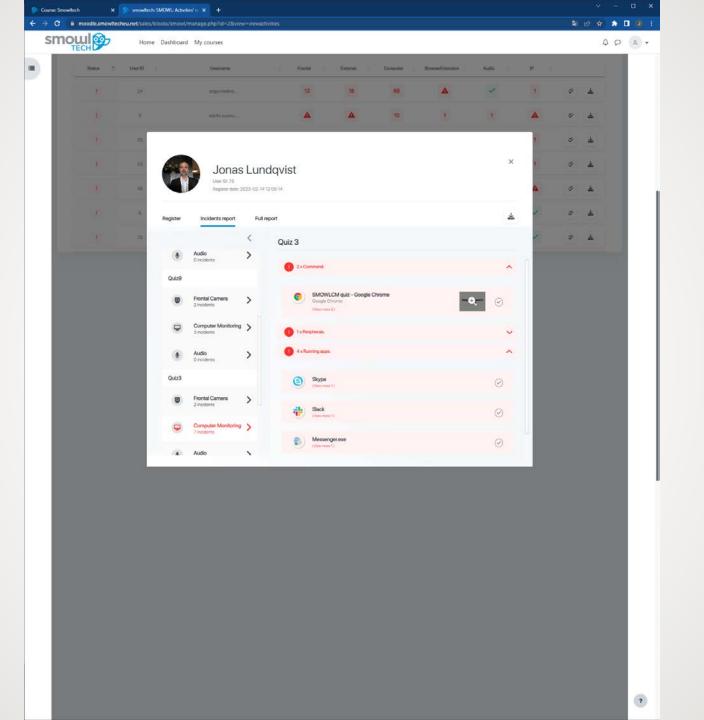

SMOWLCM monitors your activity while you are in your online course/exam. The system will be launched automatically next time you enter an activity that must be monitored. Please, take into account while you are using it that it records everything that happens in your computer.

**CLOSE THIS WINDOW** before entering the activity.

SMOWLCM is updated to its latest version.

Privacy policy 4.0.0

×

O How to install SMOWL in M...

O Monitoring report guide

O Users's managemente guide

O Filters' management guide