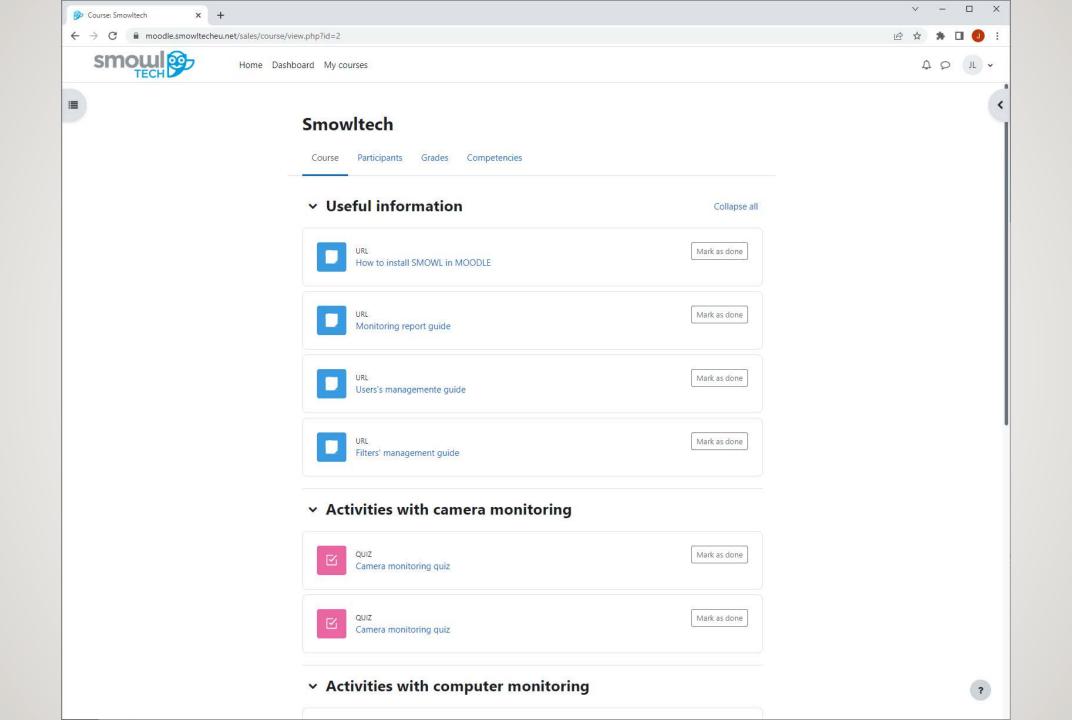

#### WHAT CAN I EXPECT FROM THIS SESSION?

- A few introductions...
- What is proctoring?
- Why SMOWL?
- How does it work?

×

- ✓ Useful information
- O How to install SMOWL in M...
- O Monitoring report guide
- O Users's managemente guide
- O Filters' management guide
- Y Activities with camera mo...
- O Camera monitoring quiz
- O Camera monitoring quiz
- → Activities with computer ...

#### → Useful information

- O How to install SMOWL in M...
- O Monitoring report guide
- O Users's managemente guide
- Filters' management guide
- → Activities with camera mo...
- O Camera monitoring quiz
- O Camera monitoring quiz
- → Activities with computer ...